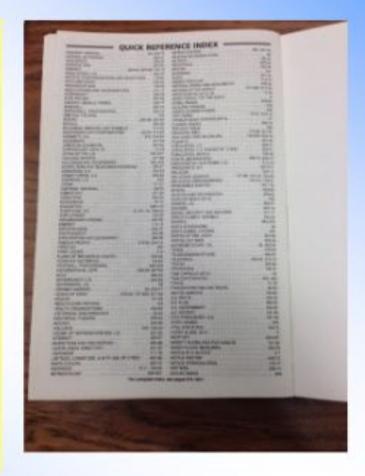

# ALMANAC

- Students will be learn the parts of an almanac.
- 1. Table of Contents
- 2. Quick Thumb Index
- 3. Quick Reference Index
- 4. General Index
- Students will also learn what information can be found in an almanac.
- Students will explore an almanac from 2003.