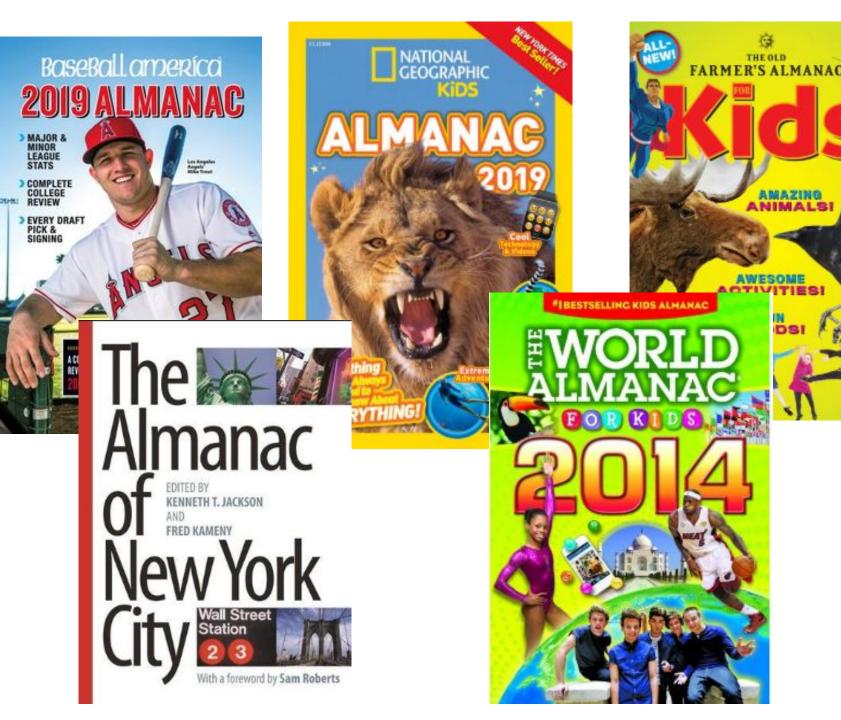

#### Types of Almanacs

- There are many different types of Almanacs:
  - ✓ U.S. Almanac
  - ✓ Sports Almanac
  - Almanac for Kids
  - World Almanac and Book of Facts

The World Almanac is an excellent reference
Source because it
offers information about the
United State and other
countries around the world